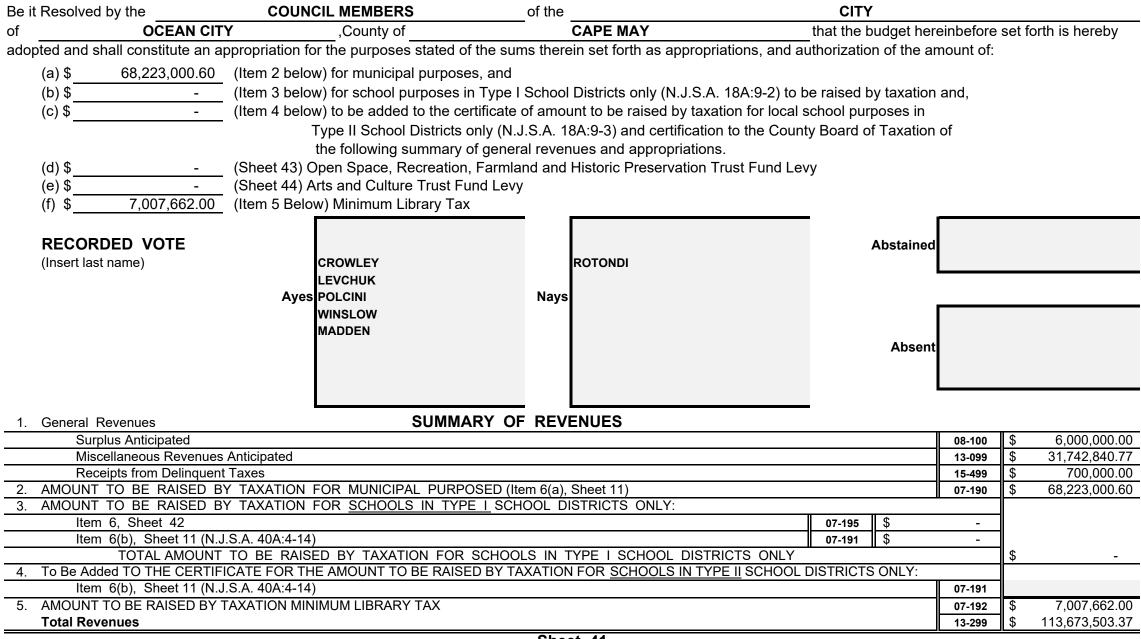

#### MUNICIPAL BUDGET NOTICE

| Sectio   | n 1.                              |                           |            |                              |           |                         |             |             |                    |                          |
|----------|-----------------------------------|---------------------------|------------|------------------------------|-----------|-------------------------|-------------|-------------|--------------------|--------------------------|
|          | Municipal Budget of the           | CITY                      |            | ofOCE                        | AN CITY   | <b>,</b>                | County of   |             | CAPE MAY           | for the Fiscal Year 2024 |
|          | Be it Resolved, that the follo    | owing statements of reve  | nues and   | appropriations shall constit | ute the N | /lunicipal Budget for t | he year 20  | 24;         |                    |                          |
|          | Be it Further Resolved, that      | said Budget be publishe   | d in the   |                              | OCE       | AN CITY SENTINEL        |             |             |                    |                          |
|          | in the issue of A                 | April 24th , 20           | 024        |                              |           |                         |             |             |                    |                          |
|          | The Governing Body of the         | CITY                      |            | of OCEAN                     |           | does h                  | nereby app  | rove the fo | ollowing as the Bu | udget for the year 2024: |
|          | RECORDED VC<br>(Insert Last Name) | DTE                       | L          | CROWLEY<br>EVCHUK<br>POLCINI |           |                         |             |             | Abstained          |                          |
|          |                                   |                           | Ayes V     | VINSLOW                      |           | Nays                    |             |             | Absent             | ROTONDI                  |
|          | Notice is hereby given that t     | the Budget and Tax Resc   | olution wa | as approved by the           |           | COUNCIL MEMBE           | RS          | of the      |                    | CITY                     |
| of       | OCEAN CIT                         | <u>Y</u> , C              | County o   | f CAPE MAY                   | _, on _   | April                   | 11th        | , 2024.     |                    |                          |
|          | A Hearing on the Budget an        | nd Tax Resolution will be | held at    | CITY                         | HALL      | , on                    | Ma          | ay          | 9th                | , 2024 at                |
| 6:00     | _o'clock <u>P.M.</u> at which tim | e and place objections to | said Bu    | dget and Tax Resolution for  | the year  | 2024 may be preser      | nted by tax | payers or o | other              |                          |
| interest | ted persons.                      |                           |            |                              |           |                         |             |             |                    |                          |

#### SUMMARY OF CURRENT FUND SECTION OF APPROVED BUDGET

|                                                                             |                     |                                                               | YEAR 2024      |
|-----------------------------------------------------------------------------|---------------------|---------------------------------------------------------------|----------------|
| General Appropriations For: (Reference to item and sheet number should be o | omitted in adv      | vertised budget)                                              | xxxxxxxxxxx    |
| 1. Appropriations within "CAPS" -                                           |                     |                                                               | xxxxxxxxxxx    |
| (a) Municipal Purposes {(Item H-1, Sheet 19)(N.J.S.A. 40A:4-45.2)}          |                     |                                                               | 73,292,439.00  |
| 2. Appropriations excluded from "CAPS" -                                    |                     |                                                               | xxxxxxxxxxx    |
| (a) Municipal Purposes {(Item H-2, Sheet 28)(N.J.S.A. 40A:4-53.3 as a       | mended)}            |                                                               | 39,231,064.37  |
| (b) Local District School Purposes in Municipal Budget (Item K, Sheet       | 29)                 |                                                               | -              |
| Total General Appropriations excluded from "CAPS" (Item O,                  | Sheet 29)           |                                                               | 39,231,064.37  |
| 3. Reserve for Uncollected Taxes (Item M, Sheet 29) Based on Estimated      | 99.19%              | Percent of Tax Collections                                    | 1,150,000.00   |
|                                                                             |                     | Building Aid Allowance 2024 - \$                              |                |
| 4. Total General Appropriations (Item 9, Sheet 29)                          |                     | for Schools-State Aid 2023 - \$                               | 113,673,503.37 |
| 5. Less: Anticipated Revenues Other Than Current Property Tax (Item 5, Shee | et 11) (i.e. Surplu | s, Miscellaneous Revenues and Receipts from Delinquent Taxes) | 38,442,840.77  |
| 6. Difference: Amount to be Raised by Taxes for Support of Municipal Budget | (as follows)        |                                                               | xxxxxxxxxxx    |
| (a) Local Tax for Municipal Purposes Including Reserve for U                | ncollected Ta       | xes (Item 6(a), Sheet 11)                                     | 68,223,000.60  |
| (b) Addition to Local District School Tax (Item 6(b), Sheet 11)             |                     |                                                               | -              |
| (c) Minimum Library Tax                                                     |                     |                                                               | 7,007,662.00   |
|                                                                             |                     |                                                               |                |
|                                                                             |                     |                                                               |                |
|                                                                             |                     |                                                               |                |
|                                                                             |                     |                                                               |                |